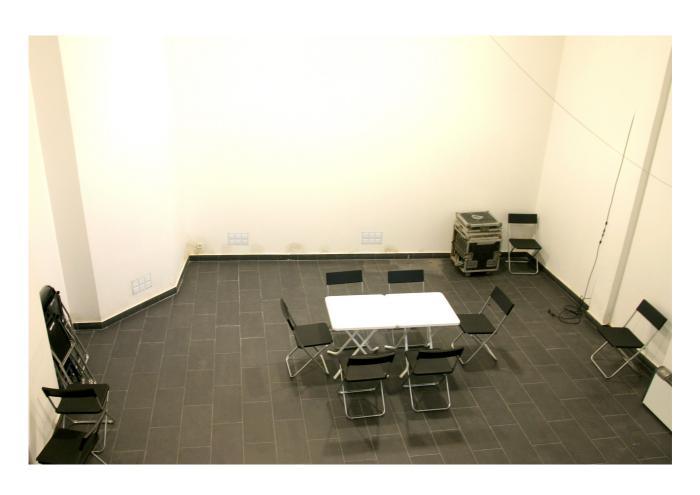

k

### **INDEX**

- 1-what do we offer? ... page...3
  - 2-measurements ... page...4
    - 3-spaces ... page...5
    - 4-accesibility ... page...11
  - 5-infrastructure ... page...12
- 6-the main space + tech rider ... page...14
  - 7-the rest of the space ... page...17

#### 1-what do we offer?

Sala Conservas offers a space for hire for all types of audiovisual productions. Situated in the heart of the Raval district of Barcelona, surrounded by the hustle and bustle of this area, oozing with energy and vitality, Conservas occupies this historic location on calle Sant Pau, and has recently reopened its doors completely renovated.



### 2-measurements of sala Conservas







first floor

# 3-sala Conservas spaces



ground floor



first floor



kitchen and passageway / ground floor





the main space / ground floor









entrance / ground floor



passageway / ground floor



office space and meeting room / first floor



office space / first floor

### 4-accessibility

- > the front door, when open fully, measures 2.15m width with direct access to the street
- > easily load and unload your equipment from inside the space using ramp (slope of 12%)

> nearest parking:

C.Junta de Comerç, 13-15, open every day, 24h, tel. 933026101

C.Marquès de Barberà, 16, open Monday to Friday from 8h to 20h, Saturdays from 8h to 14h, tel 934422378

> C.Riereta, 35, open every day, from 8h to 20h, tel 933298712



(map from the website http://www.bcn.cat)

#### 5-infrastructure

#### > furniture:

large office table 150x75 cm >> 4 units

small office table 67x67 cm >> 6 units

black