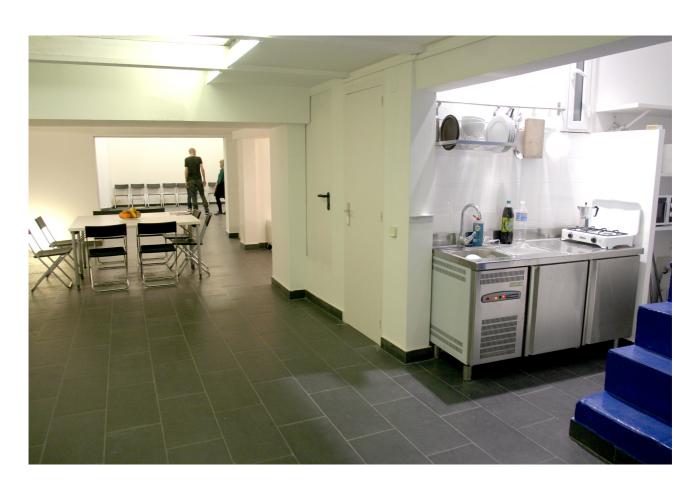

# 3-sala Conservas spaces

ground floor

first floor

kitchen and passageway / ground floor

the main space / ground floor

entrance / ground floor

passageway / ground floor

office space and meeting room / first floor

#### > kitchen:

cooker with butane gas supply

refrigerator >> 2 units

freezer >> 1 unit

kitchen utensils for cooking and eating

worktop space