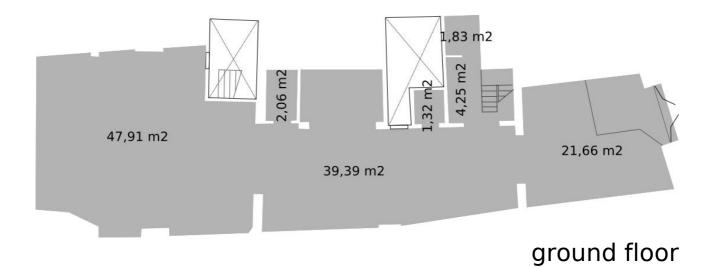

# 3-sala Conservas spaces

ground floor

first floor

kitchen and passageway / ground floor

the main space / ground floor

entrance / ground floor

passageway / ground floor

office space and meeting room / first floor