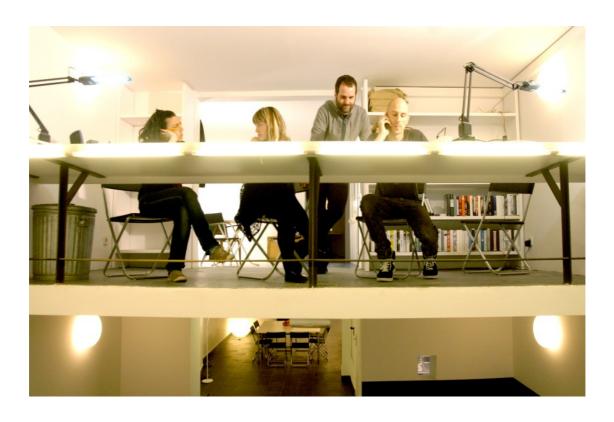

# 3-sala Conservas spaces

ground floor

first floor

kitchen and passageway / ground floor

the main space / ground floor

entrance / ground floor

passageway / ground floor

office space and meeting room / first floor

office space / first floor

#### > office space:

fixed work table with natural light, round table and seating / first floor

wireless internet

landline

printer-scanner