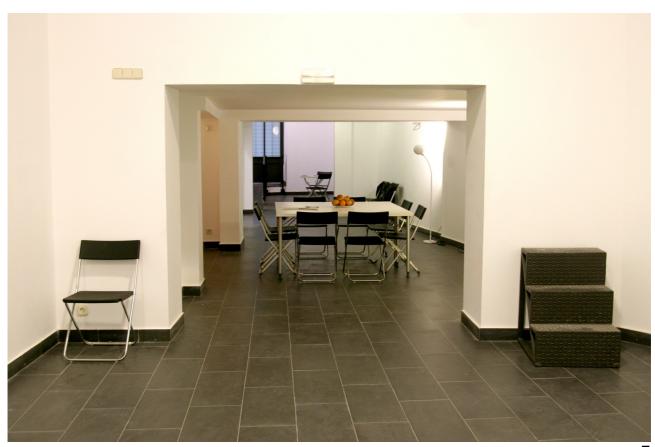

# 3-sala Conservas spaces

ground floor

first floor

kitchen and passageway / ground floor

the main space / ground floor

entrance / ground floor

passageway / ground floor

office space and meeting room / first floor

#### > furniture:

large office table 150x75 cm >> 4 units

small office table 67x67 cm >> 6 units

black foldable seat >> 40 units

orange sofa (seats 3) >> 1 unit