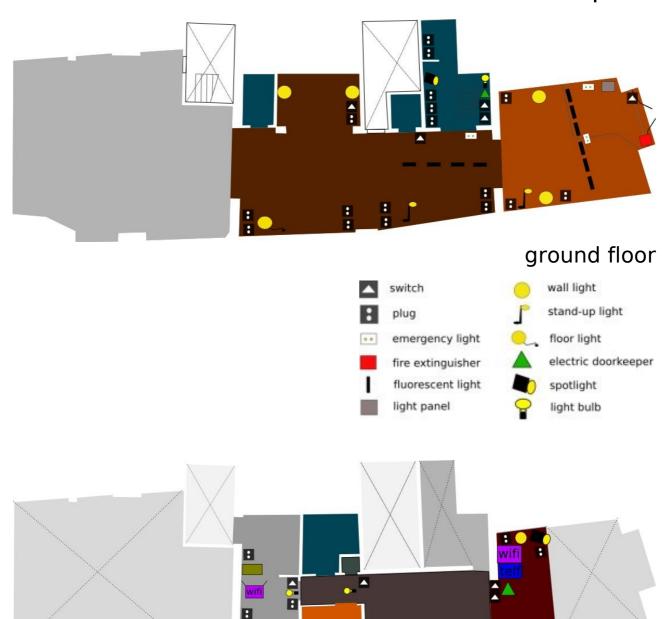

# 3-sala Conservas spaces

ground floor

first floor

kitchen and passageway / ground floor

the main space / ground floor

entrance / ground floor

passageway / ground floor

office space and meeting room / first floor

## 7-the rest of the space

first floor