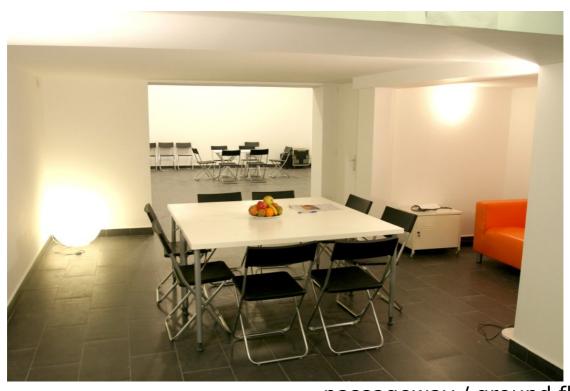

# 3-sala Conservas spaces

ground floor

first floor

kitchen and passageway / ground floor

the main space / ground floor

entrance / ground floor

passageway / ground floor

office space and meeting room / first floor

#### > furniture:

large office table 150x75 cm >> 4 units

small office table 67x67 cm >> 6 units

black foldable seat >> 40 units

orange sofa (seats 3) >> 1 unit