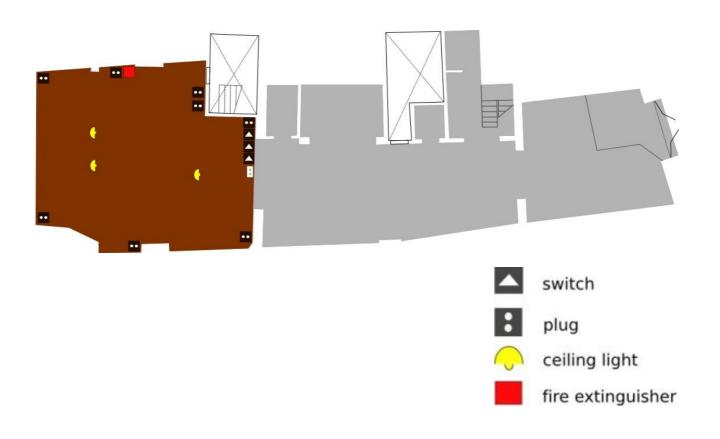

### 2-measurements of sala Conservas

first floor

# 3-sala Conservas spaces

ground floor

first floor

kitchen and passageway / ground floor

the main space / ground floor

entrance / ground floor

passageway / ground floor

office space and meeting room / first floor