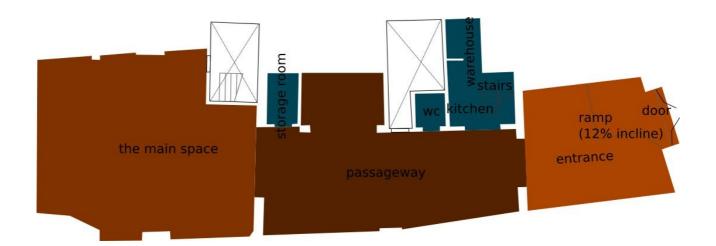

# 3-sala Conservas spaces

ground floor

first floor

kitchen and passageway / ground floor

the main space / ground floor

entrance / ground floor

passageway / ground floor

office space and meeting room / first floor