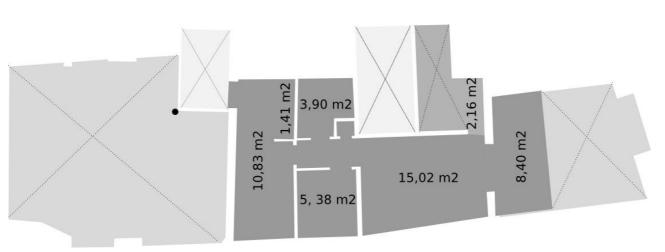

AS











Calle Sant Pau 58 08001 Barcelona Metro: Liceu Tel: +34 933020630 info@conservas.tk http://conservas.tk

### **INDEX**

- 1-what do we offer? ... page...3
  - 2-measurements ... page...4
    - 3-spaces ... page...5
    - 4-accesibility ... page...11
  - 5-infrastructure ... page...12
- 6-the main space + tech rider ... page...14
  - 7-the rest of the space ... page...17

#### 1-what do we offer?

Sala Conservas offers a space for hire for all types of audiovisual productions. Situated in the heart of the Raval district of Barcelona, surrounded by the hustle and bustle of this area, oozing with energy and vitality, Conservas occupies this historic location on calle Sant Pau, and has recently reopened its doors completely renovated.



### 2-measurements of sala Conservas







first floor

# 3-sala Conservas spaces



ground floor



first floor



kitchen and passageway / ground floor





the main space / ground floor









entrance / ground floor



passageway / ground floor



office space and meeting room / first floor



office space / first floor

### 4-accessibility

- > the front door, when open fully, measures 2.15m width with direct access to the street
- > easily load and unload your equipment from inside the space using ramp (slope of 12%)

> nearest parking:

C.Junta de Comerç, 13-15, open every day, 24h, tel. 933026101

C.Marquès de Barberà, 16, open Monday to Friday from 8h to 20h, Saturdays from 8h to 14h, tel 934422378

> C.Riereta, 35, open every day, from 8h to 20h, tel 933298712



(map from the website http://www.bcn.cat)

#### 5-infra