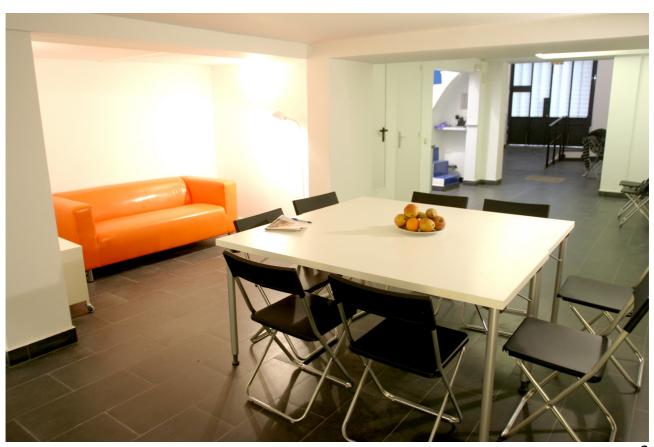

# 3-sala Conservas spaces

ground floor

first floor

kitchen and passageway / ground floor

the main space / ground floor

entrance / ground floor

passageway / ground floor

office space and meeting room / first floor

#### > furniture:

large office table 150x75 cm >> 4 units

small office table 67x67 cm >> 6 units

black foldable seat >> 40 units

orange sofa (seats 3) >> 1 unit