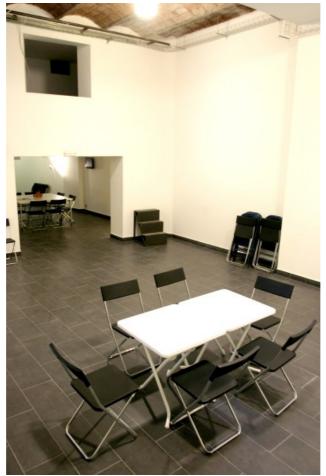

# 3-sala Conservas spaces

ground floor

first floor

kitchen and passageway / ground floor

the main space / ground floor

entrance / ground floor

passageway / ground floor

office space and meeting room / first floor

#### > furniture:

large office table 150x75 cm >> 4 units

small office table 67x67 cm >> 6 units

black foldable seat >> 40 units

orange sofa (seats 3) >> 1 unit