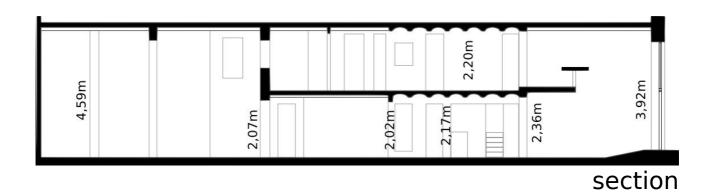

SERVAS











Calle Sant Pau 58 08001 Barcelona Metro: Liceu Tel: +34 933020630 info@conservas.tk http://conservas.tk

### **INDEX**

- 1-what do we offer? ... page...3
  - 2-measurements ... page...4
    - 3-spaces ... page...5
    - 4-accesibility ... page...11
  - 5-infrastructure ... page...12
- 6-the main space + tech rider ... page...14
  - 7-the rest of the space ... page...17

#### 1-what do we offer?

Sala Conservas offers a space for hire for all types of audiovisual productions. Situated in the heart of the Raval district of Barcelona, surrounded by the hustle and bustle of this area, oozing with energy and vitality, Conservas occupies this historic location on calle Sant Pau, and has recently reopened its doors completely renovated.



### 2-measurements of sala Conservas







first floor

# 3-sala Conservas spaces



ground floor



first floor



kitchen and passageway / ground floor





the main space / ground floor









entrance / ground floor



passageway / ground floor



office space and meeting room / first floor



office space / first floor

### 4-accessibility

- > the front door, when open fully, measures 2.15m width with direct access to the street
- > easily load and unload your equipment from inside the space using ramp (slope of 12%)

> nearest parking:

C.Junta de Comerç, 13-15, open every day, 24h, tel. 933026101

C.Marquès de Barberà, 16, open Monday to Friday from 8h to 20h, Saturdays from 8h to 14h, tel 934422378

> C.Riereta, 35, open every day, from 8h to 20h, tel 933298712



(map from the website http://www.bcn.cat)

#### 5-i