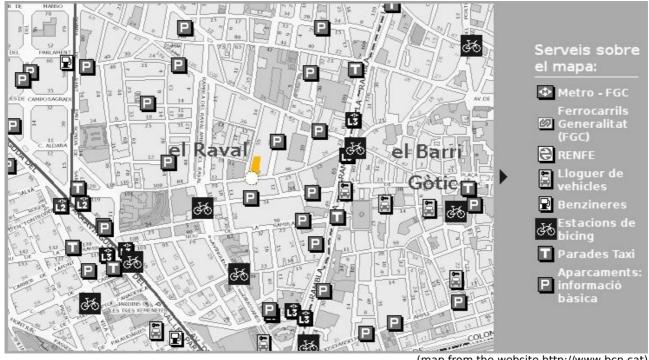

### 4-accessibility

- > the front door, when open fully, measures 2.15m width with direct access to the street
- > easily load and unload your equipment from inside the space using ramp (slope of 12%)

> nearest parking:

C.Junta de Comerç, 13-15, open every day, 24h, tel. 933026101

C.Marquès de Barberà, 16, open Monday to Friday from 8h to 20h, Saturdays from 8h to 14h, tel 934422378

> C.Riereta, 35, open every day, from 8h to 20h, tel 933298712

(map from the website http://www.bcn.cat)